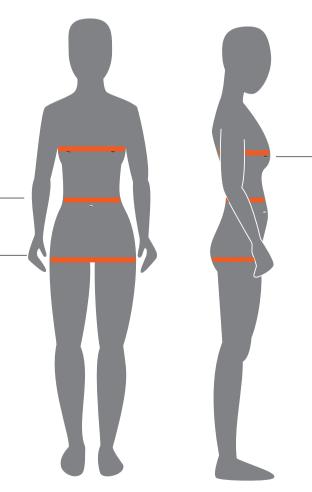

# waist

Take the waist measurement around the belly button.

### nib

Make sure to measure the hip at your widest hip/rear area

### chest

Postion the measurement tape arround your chest, move your arms down and take the measurement