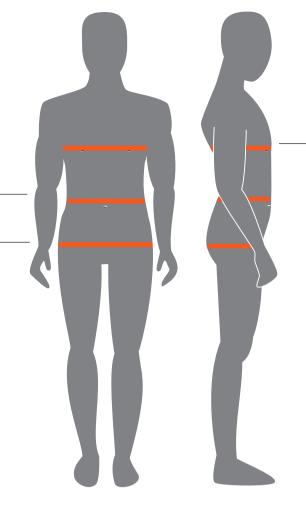

### waist

Take the waist measurement around the belly button.

### hip

Make sure to measure the hip at your widest hip/rear area

#### chest

Postion the measurement tape arround your chest, move your arms down and take the measurement