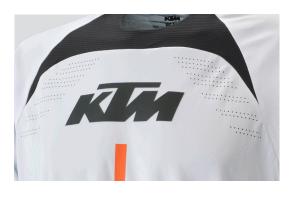

# **GRAVITY-FX I GRAVITY-FX REPLICA SHIRT**

The GRAVITY-FX SHIRT provides riders with the perfect combination of performance, comfort, and ventilation.

Constructed from breathable fabric and finely ventilated mesh panels on the back, it is breathable and comfortable, while the raglan-style sleeves aid in freedom of movement. Contrasting colors complete the look.

## **FEATURES**

**BREATHABLE**MOISTURE CAN ESCAPE TO THE OUTSIDE

HIGH VENTILATION
MESH PANELS FOR MAXIMUM AIRFLOW

**MESH PANELS FOR OPTIMUM VENTILATION** 

**TAPED SLEEVE CUFFS** 

PERFORATED VENTILATION ZONES