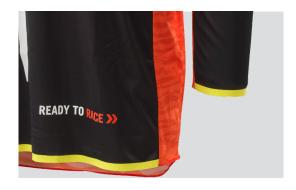

# **GRAVITY-FX I GRAVITY-FX REPLICA SHIRT**

The GRAVITY-FX SHIRT provides riders with the perfect combination of performance, comfort, and ventilation.

Constructed from breathable fabric and finely ventilated mesh panels on the back, it is breathable and comfortable, while the raglan-style sleeves aid in freedom of movement. Contrasting colors complete the look.

## **FEATURES**

**BREATHABLE**MOISTURE CAN ESCAPE TO THE OUTSIDE

HIGH VENTILATION
MESH PANELS FOR MAXIMUM AIRFLOW

**MESH PANELS FOR OPTIMUM VENTILATION** 

**TAPED SLEEVE CUFFS** 

PERFORATED VENTILATION ZONES