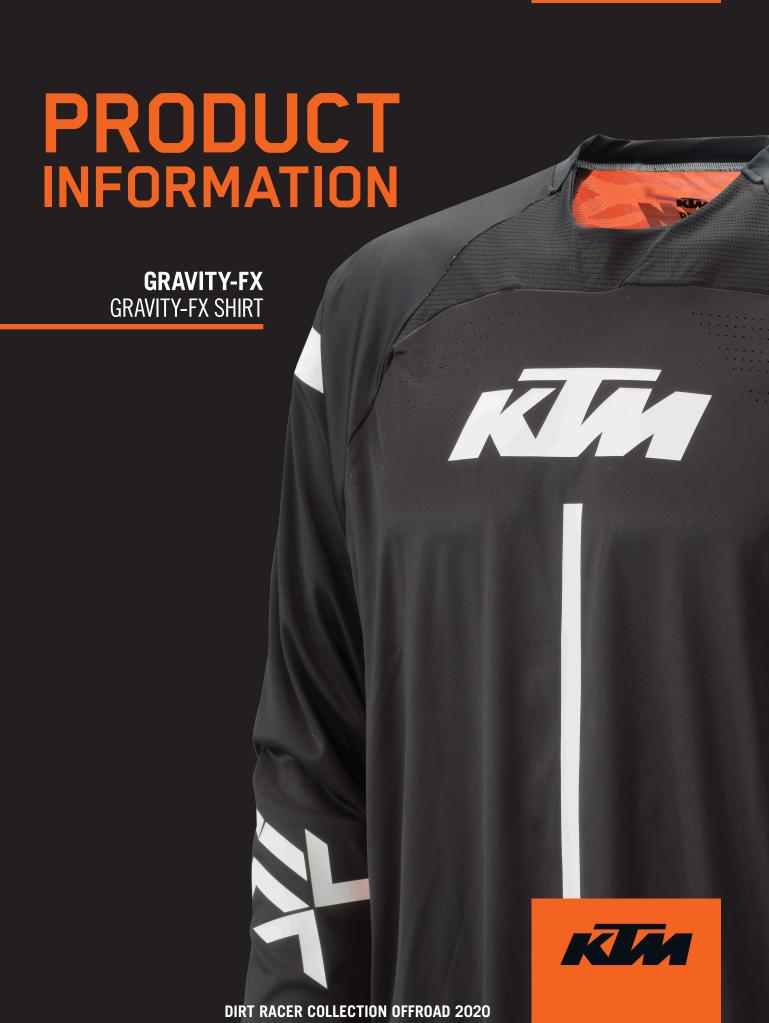

# **GRAVITY-FX I GRAVITY-FX REPLICA SHIRT**

The GRAVITY-FX SHIRT provides riders with the perfect combination of performance, comfort, and ventilation.

Constructed from breathable fabric and finely ventilated mesh panels on the back, it is breathable and comfortable, while the raglan-style sleeves aid in freedom of movement. Contrasting colors complete the look.

## **FEATURES**

**BREATHABLE**MOISTURE CAN ESCAPE TO THE OUTSIDE

HIGH VENTILATION
MESH PANELS FOR MAXIMUM AIRFLOW

**MESH PANELS FOR OPTIMUM VENTILATION** 

**TAPED SLEEVE CUFFS** 

PERFORATED VENTILATION ZONES