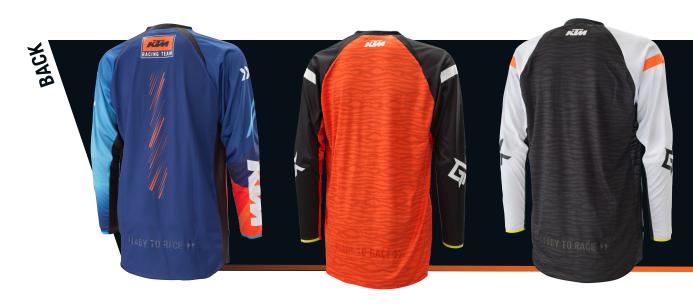

# **GRAVITY-FX I GRAVITY-FX REPLICA SHIRT**

The GRAVITY-FX SHIRT provides riders with the perfect combination of performance, comfort, and ventilation.

Constructed from breathable fabric and finely ventilated mesh panels on the back, it is breathable and comfortable, while the raglan-style sleeves aid in freedom of movement. Contrasting colors complete the look.

#### KTM Gravity-fx replica shir

Mesh panels for optimum ventilation

Perforated ventilation zones

Optimum fit in riding position (front short, back long)

€ 59,90