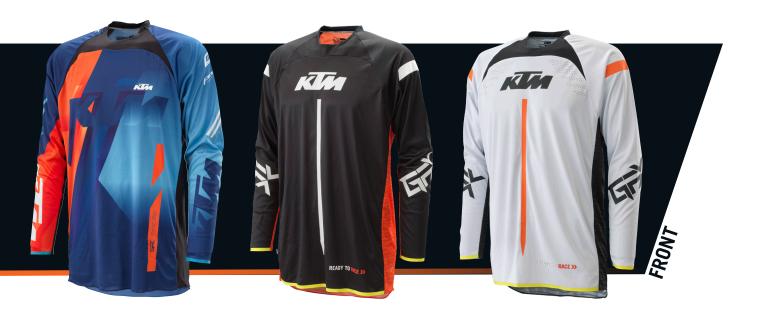

# **GRAVITY-FX I GRAVITY-FX REPLICA SHIRT**

The GRAVITY-FX SHIRT provides riders with the perfect combination of performance, comfort, and ventilation.

Constructed from breathable fabric and finely ventilated mesh panels on the back, it is breathable and comfortable, while the raglan-style sleeves aid in freedom of movement. Contrasting colors complete the look.

#### KTM Gravity-fx replica shir

Mesh panels for optimum ventilation

Perforated ventilation zones

Optimum fit in riding position (front short, back long)

€ 59,90