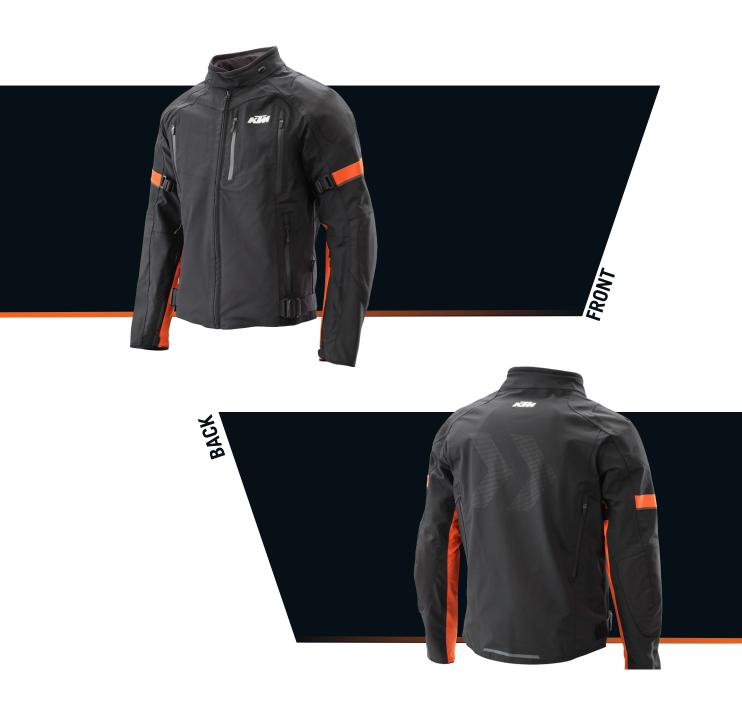

## **APEX II JACKET**

The Apex II Jacket is an urban racer jacket that incorporates excellent protective features internally as well superior comfort features, such as a windproof, waterproof and breathable 2-layer performance outer fabric, a removable thermal liner and a perfect ventilation system for optimized levels of internal airflow.

Fits perfect in combination with the KTM Apex II Pants.