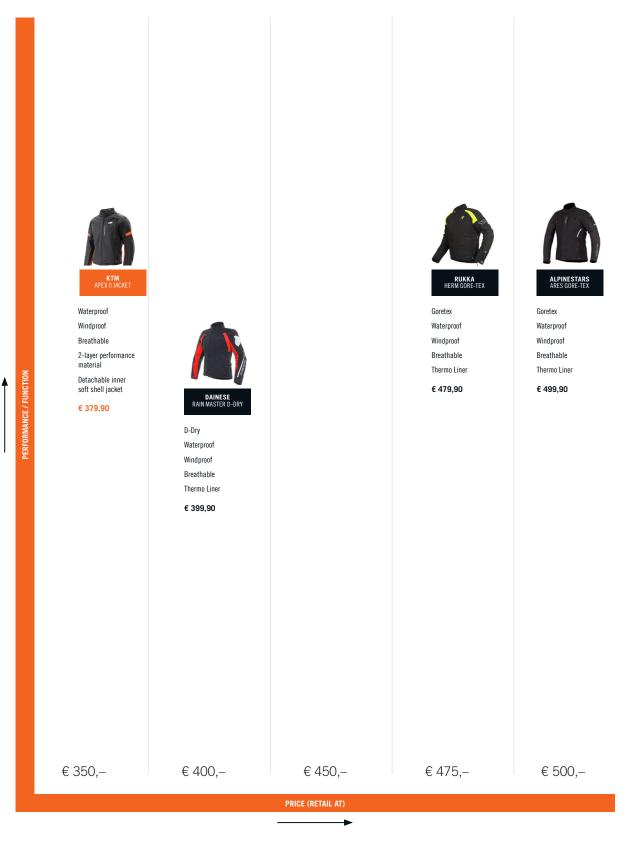

HE COLD WIND DOESN'T GET THROUGH THE MATERIAL



#### BREATHABLE

20.000 G/M<sup>2</sup>/24H MOISTURE CAN ESCAPE TO THE OUTSIDE



TAPED SEAMS PREVENTS THE WATER FROM GETTING THROUGH THE SEAMS



**SAS-TEC SHOULDER AND ELBOW PROTECTORS** BEST PROTECTION THANKS TO THE REMOVABLE SAS-TEC PROTECTORS

| _      |   |
|--------|---|
| r<br>L |   |
| Ø.V.   |   |
| 111    |   |
| L IM   |   |
| ЦО     | - |

REMOVABLE THERMO LINER FOR ALL YEAR USAGE



**REFLECTIVE INSERTS AND PRINTS** FOR THE BEST VISIBILITY ON THE BIKE



VENTILATION A LOT OF VENTILATION ZIPPERS FOR THE BEST AIR CIRCULATION



**REFLECTIVE DETAILS** FOR GOOD VISIBILITY EVEN IN BAD WEATHER AND DARKNESS



**REMOVABLE THERMO LINER** KEEPS YOU WARM ON COLD DAYS AND CAN BE ZIPPED OFF IN WARMER TEMPERATURES

## **COMPETITORS INFO**